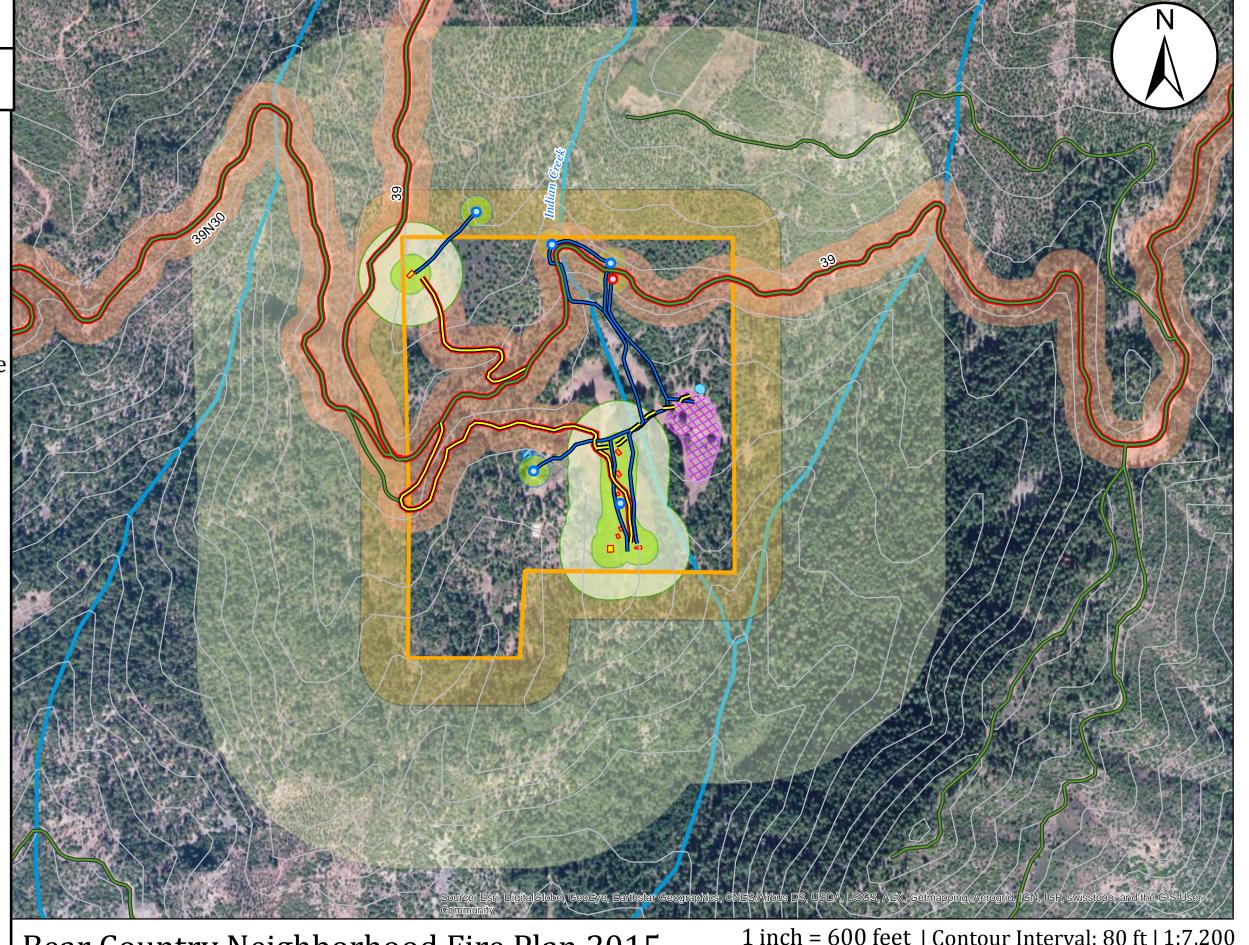

# Safety Priorities

# Blue Ridge Ranch

### Legend

- **Private Property** 
  - Defensible Space 100ft
  - Defensible Space 300ft
    - E-Access Buffer 150ft
- Safety Zone
  - Property Line Buffer 300ft
  - Property Line Buffer 1/4 Mile

#### Structures

- Residence
- Other

### **Water Storage**

- Current
- Projected
  - -Water Line
- E-Access
- ---- E-Access Trail

#### Roads

- County Road
- Forest Service Road
- Private Road
- = = Secondary Road

#### **Ponds**

- **Ephemeral** 
  - Perennial
    - Stream

Bear Country Neighborhood Fire Plan 2015

1 inch = 600 feet | Contour Interval: 80 ft | 1:7,200

Salmon River Fire Safe Council Contact Info: (530) 462-4665 fire@srrc.org