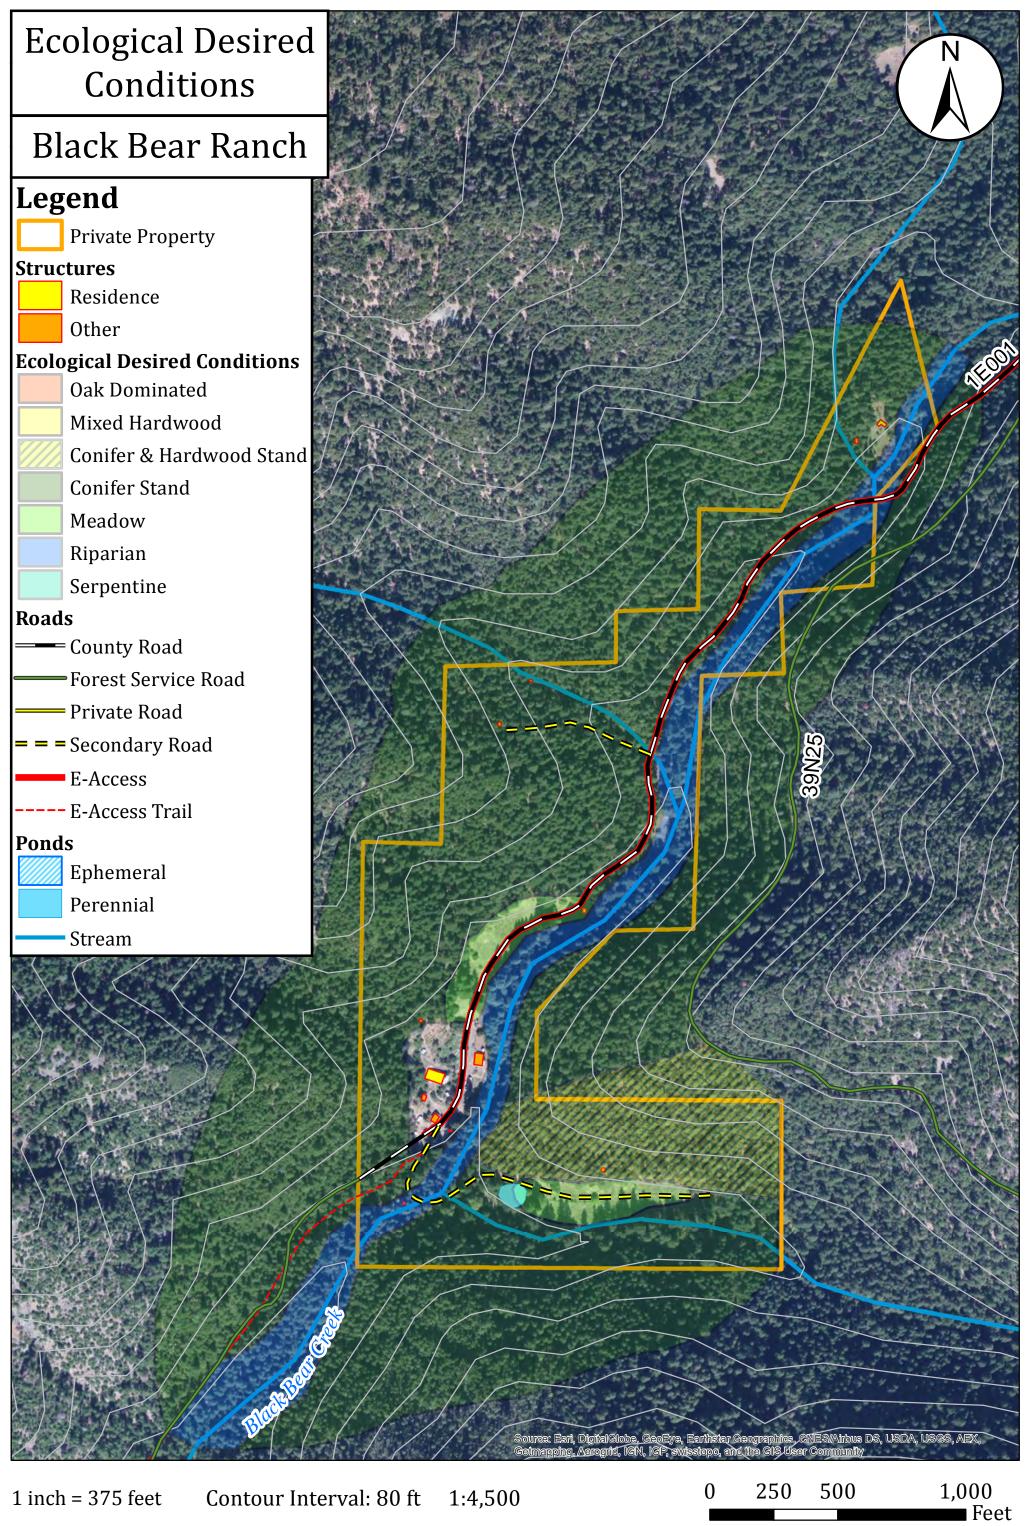

**Ecological Desired Conditions** Godfrey Ranch Legend **Private Property** Structures Residence Other **Ecological Desired Conditions** Oak Dominated Mixed Hardwood Conifer & Hardwood Stand **Conifer Stand** Meadow Riparian Serpentine Roads County Road Forest Service Road Private Road = = = Secondary Road E-Access - E-Access Trail Stream **Ponds** 1 inch = 425 feet Contour Interval: 80 ft Bear Country Neighborhood Fire Plan 2015 **Ephemeral** Perennial