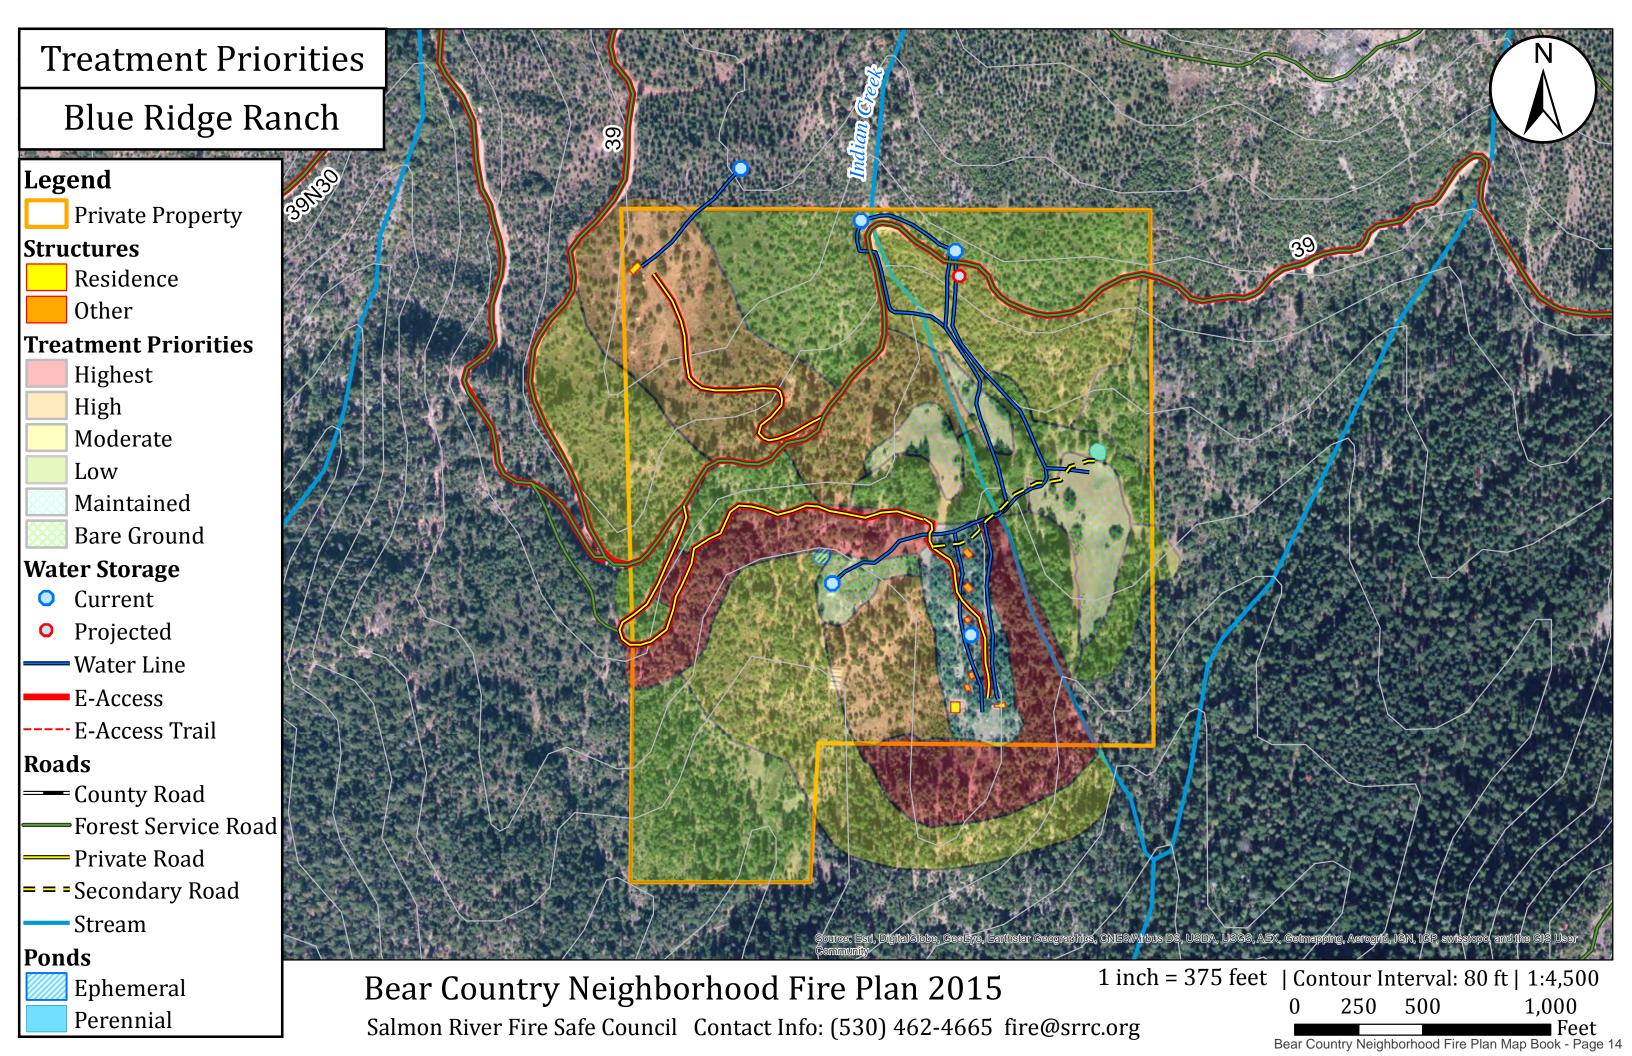

# Blue Ridge Ranch

### Legend

- **Private Property** 
  - Defensible Space 100ft
  - Defensible Space 300ft
    - E-Access Buffer 150ft
- Safety Zone
  - Property Line Buffer 300ft
  - Property Line Buffer 1/4 Mile

#### Structures

- Residence
- Other

### **Water Storage**

- Current
- Projected
  - -Water Line
- E-Access
- ---- E-Access Trail

#### Roads

- County Road
- Forest Service Road
- Private Road
- = = Secondary Road

#### **Ponds**

- **Ephemeral** 
  - Perennial
    - Stream

Bear Country Neighborhood Fire Plan 2015

1 inch = 600 feet | Contour Interval: 80 ft | 1:7,200

Salmon River Fire Safe Council Contact Info: (530) 462-4665 fire@srrc.org