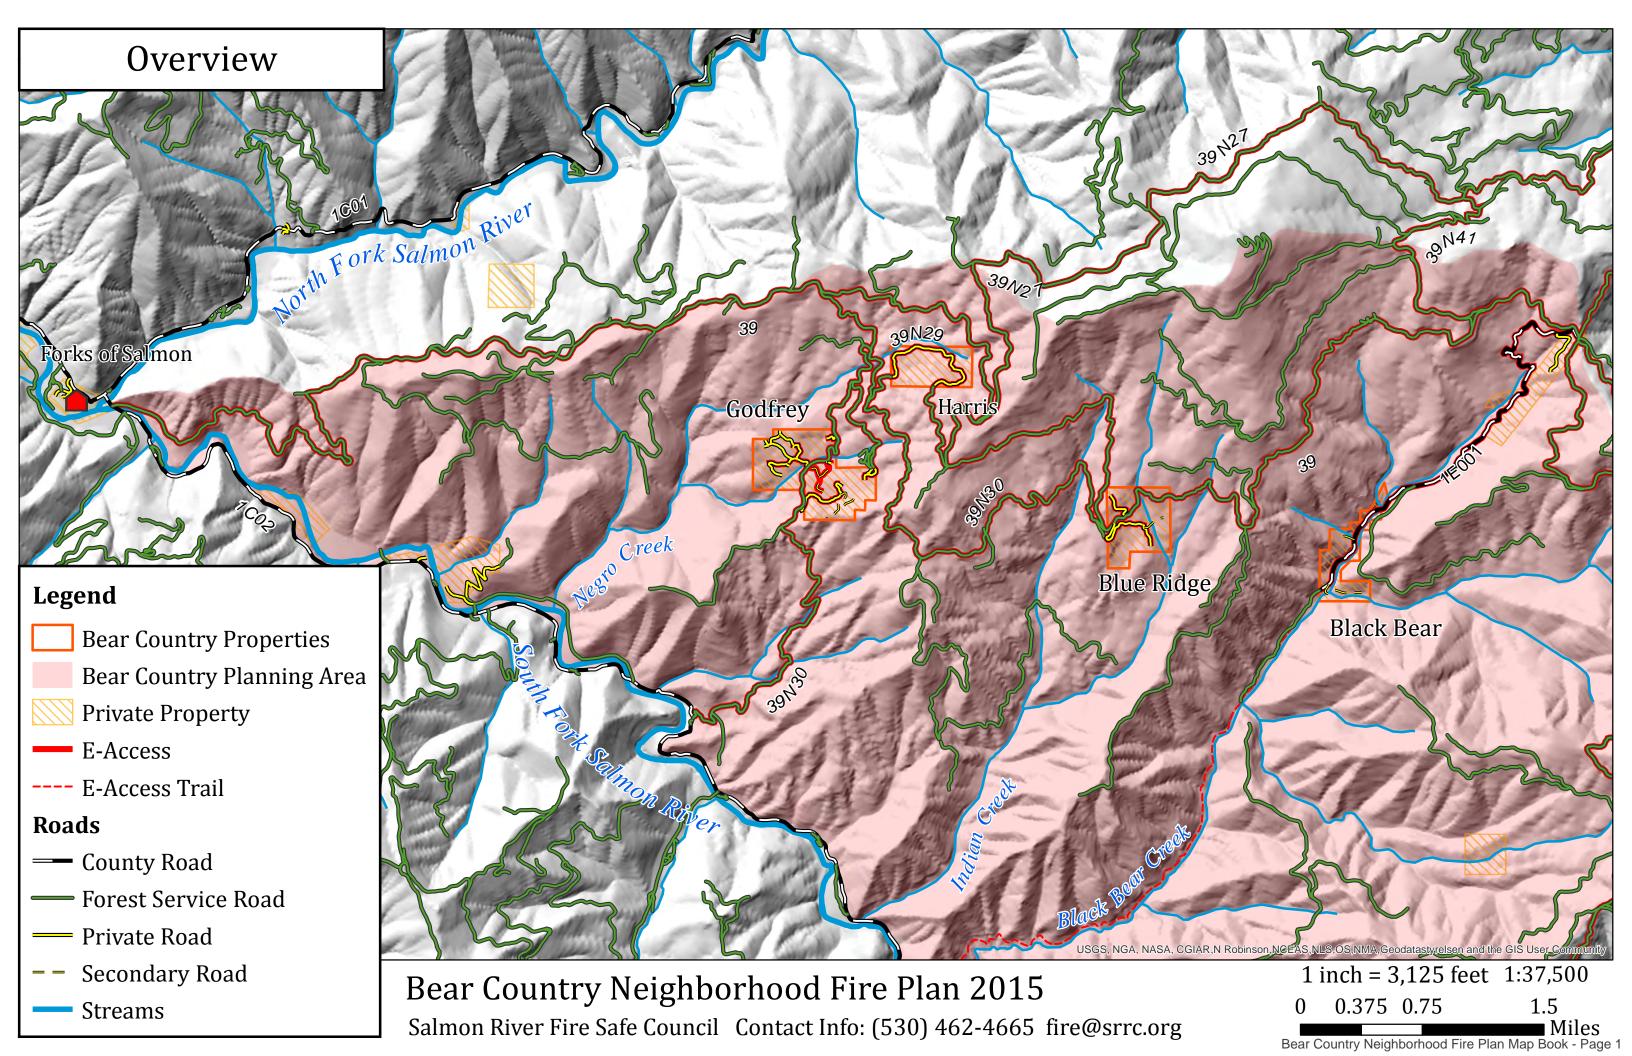

# Safety Priorities

# Godfrey Ranch

### Legend

- **Private Property** 
  - Defensible Space 100ft
- Defensible Space 300ft
  - E-Access Buffer 150ft
- Safety Zone
- Property Line Buffer 300ft
- Property Line Buffer 1/4 Mile

#### Structures

- Residence
- Other

### **Water Storage**

- Current
- Projected
- -Water Line
- E-Access
- ---- E-Access Trail

#### Roads

- County Road
- Forest Service Road
- Private Road
- = = Secondary Road

#### **Ponds**

- **Ephemeral** 
  - Perennial
  - Stream

Bear Country Neighborhood Fire Plan 2015

1 inch = 600 feet | Contour Interval: 80 ft | 1:7,200

800

1,600

Salmon River Fire Safe Council Contact Info: (530) 462-4665 fire@srrc.org