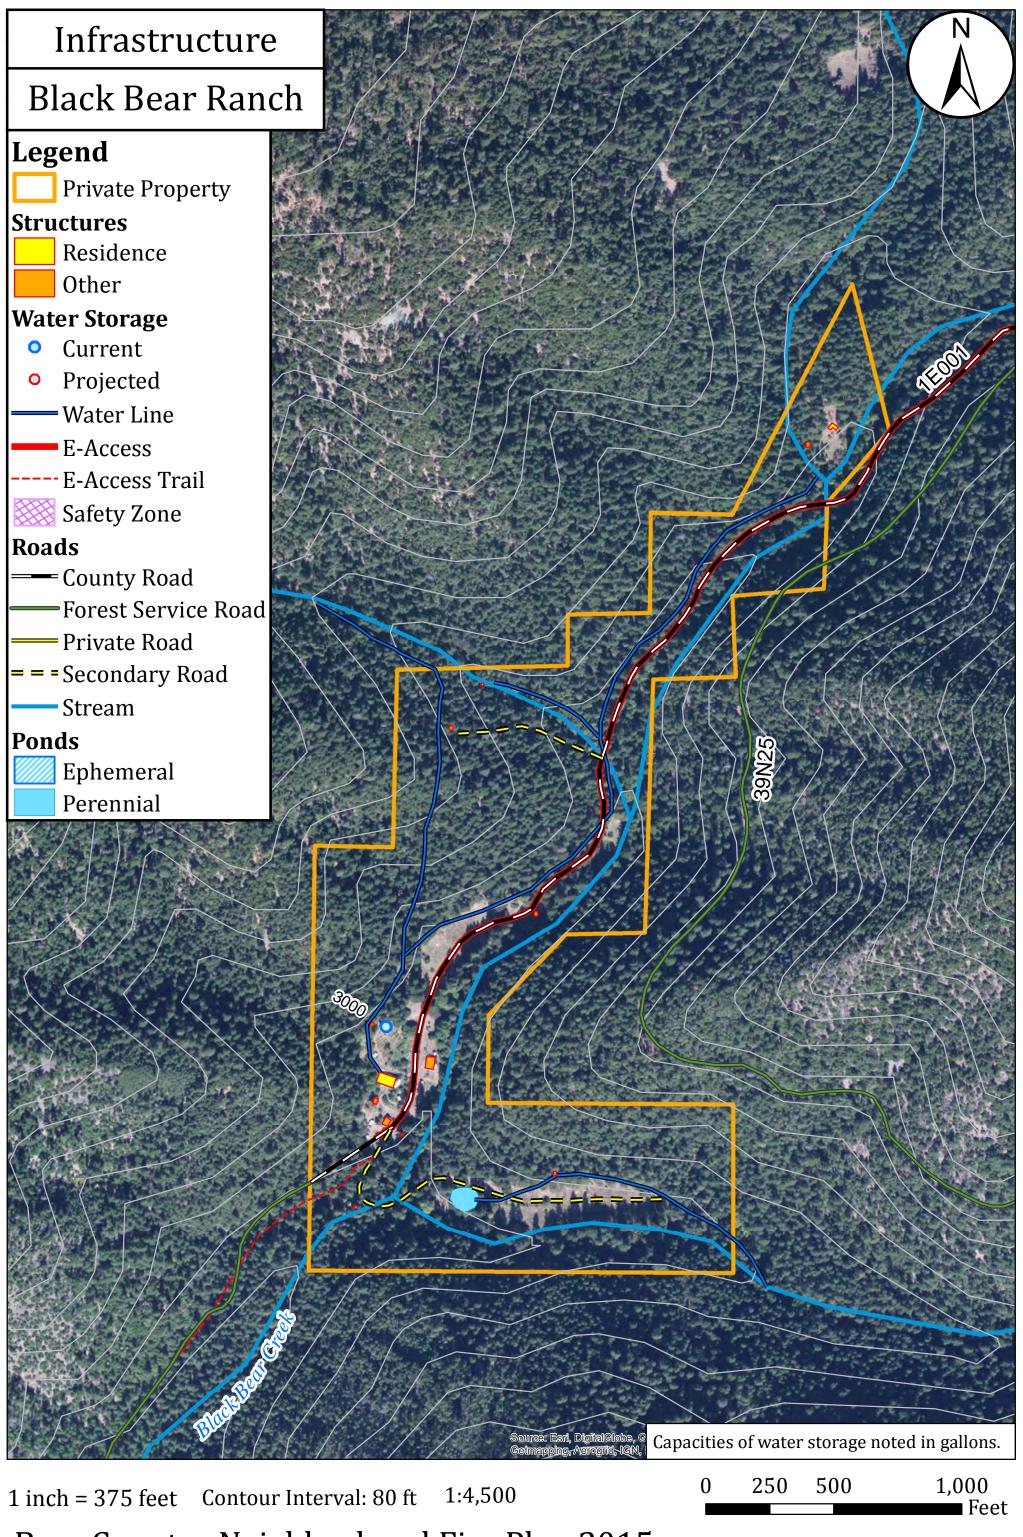

# Safety Priorities

# Godfrey Ranch

### Legend

- **Private Property** 
  - Defensible Space 100ft
- Defensible Space 300ft
  - E-Access Buffer 150ft
- Safety Zone
- Property Line Buffer 300ft
- Property Line Buffer 1/4 Mile

#### Structures

- Residence
- Other

### **Water Storage**

- Current
- Projected
- -Water Line
- E-Access
- ---- E-Access Trail

#### Roads

- County Road
- Forest Service Road
- Private Road
- = = Secondary Road

#### **Ponds**

- **Ephemeral** 
  - Perennial
  - Stream

Bear Country Neighborhood Fire Plan 2015

1 inch = 600 feet | Contour Interval: 80 ft | 1:7,200

800

1,600

Salmon River Fire Safe Council Contact Info: (530) 462-4665 fire@srrc.org