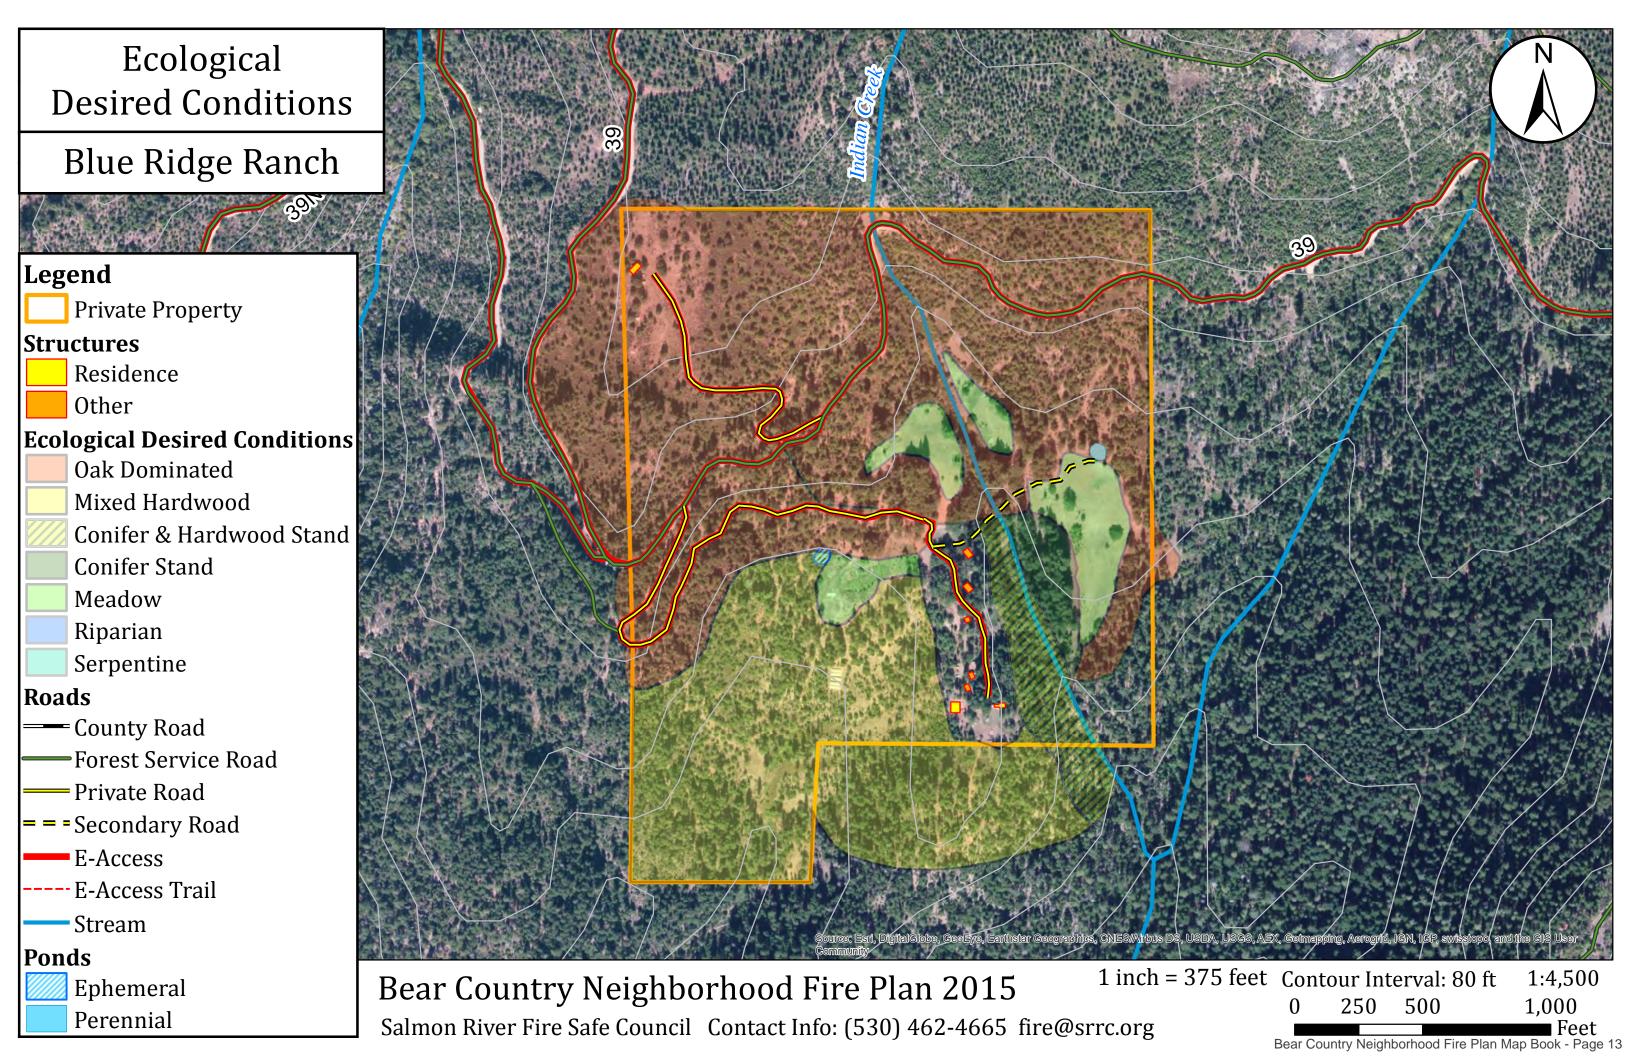

**Ecological Desired Conditions** Godfrey Ranch Legend **Private Property** Structures Residence Other **Ecological Desired Conditions** Oak Dominated Mixed Hardwood Conifer & Hardwood Stand **Conifer Stand** Meadow Riparian Serpentine Roads County Road Forest Service Road Private Road = = = Secondary Road E-Access - E-Access Trail Stream **Ponds** 1 inch = 425 feet Contour Interval: 80 ft Bear Country Neighborhood Fire Plan 2015 **Ephemeral** Perennial