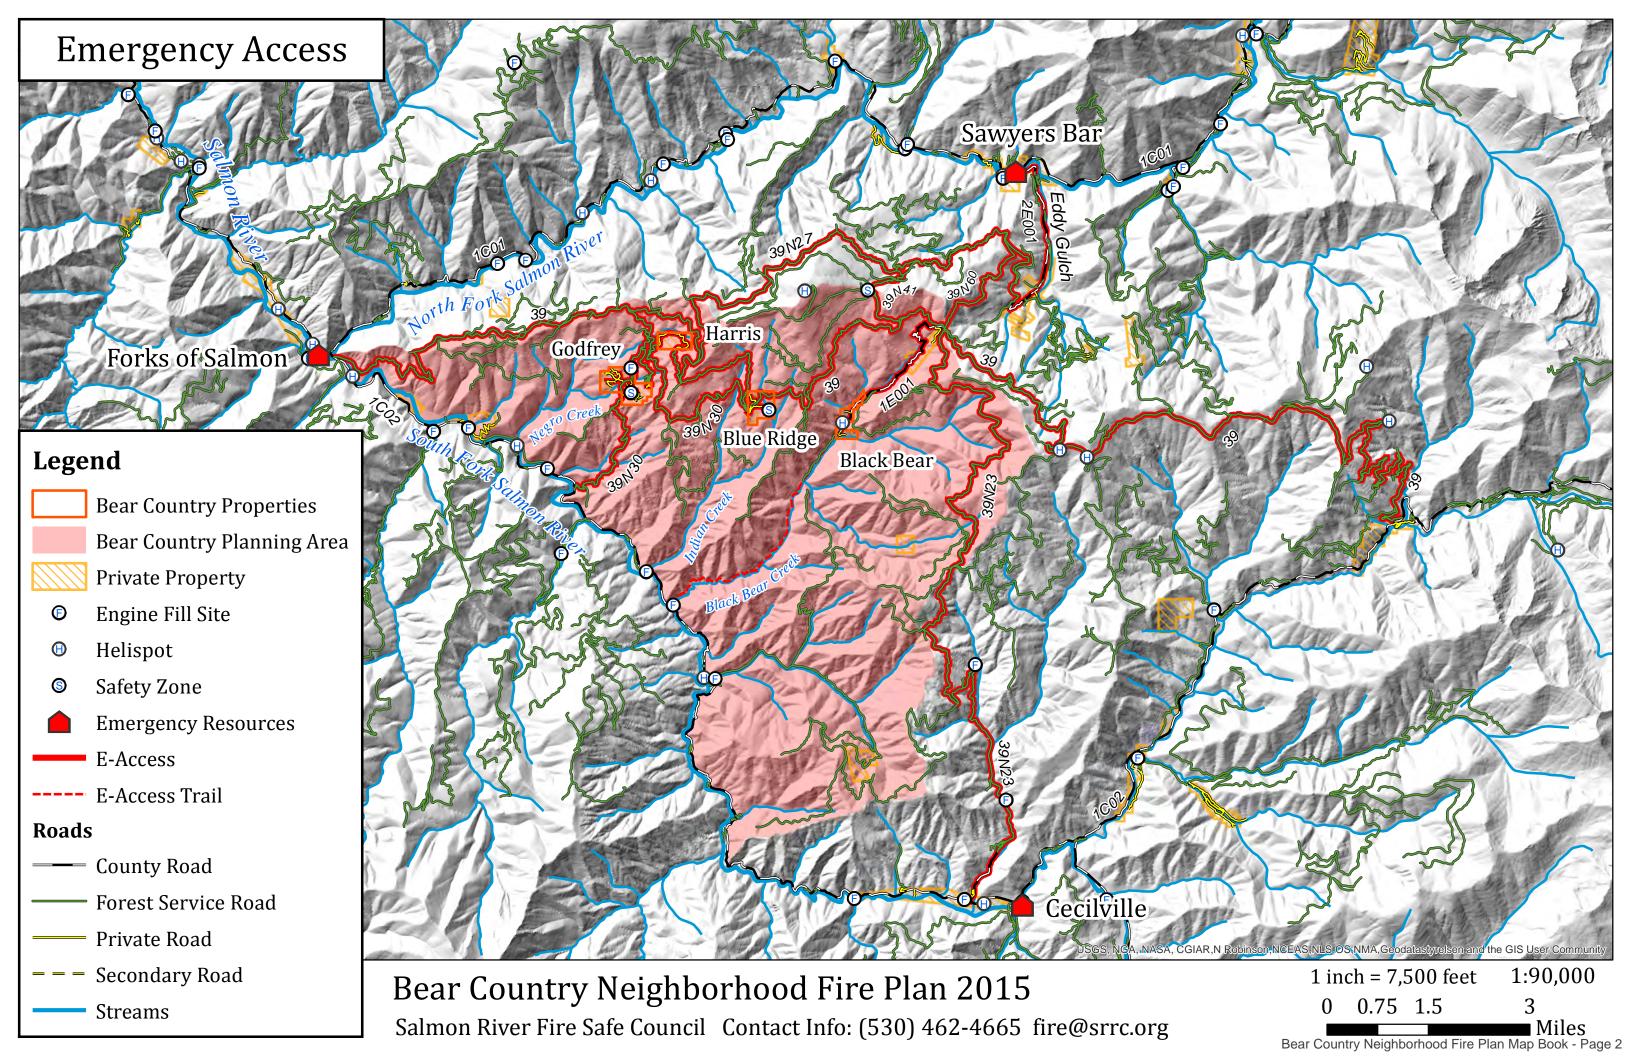

# Safety Priorities

# Blue Ridge Ranch

### Legend

- **Private Property** 
  - Defensible Space 100ft
  - Defensible Space 300ft
    - E-Access Buffer 150ft
- Safety Zone
  - Property Line Buffer 300ft
  - Property Line Buffer 1/4 Mile

#### Structures

- Residence
- Other

### **Water Storage**

- Current
- Projected
  - -Water Line
- E-Access
- ---- E-Access Trail

#### Roads

- County Road
- Forest Service Road
- Private Road
- = = Secondary Road

#### **Ponds**

- **Ephemeral** 
  - Perennial
    - Stream

Bear Country Neighborhood Fire Plan 2015

1 inch = 600 feet | Contour Interval: 80 ft | 1:7,200

Salmon River Fire Safe Council Contact Info: (530) 462-4665 fire@srrc.org