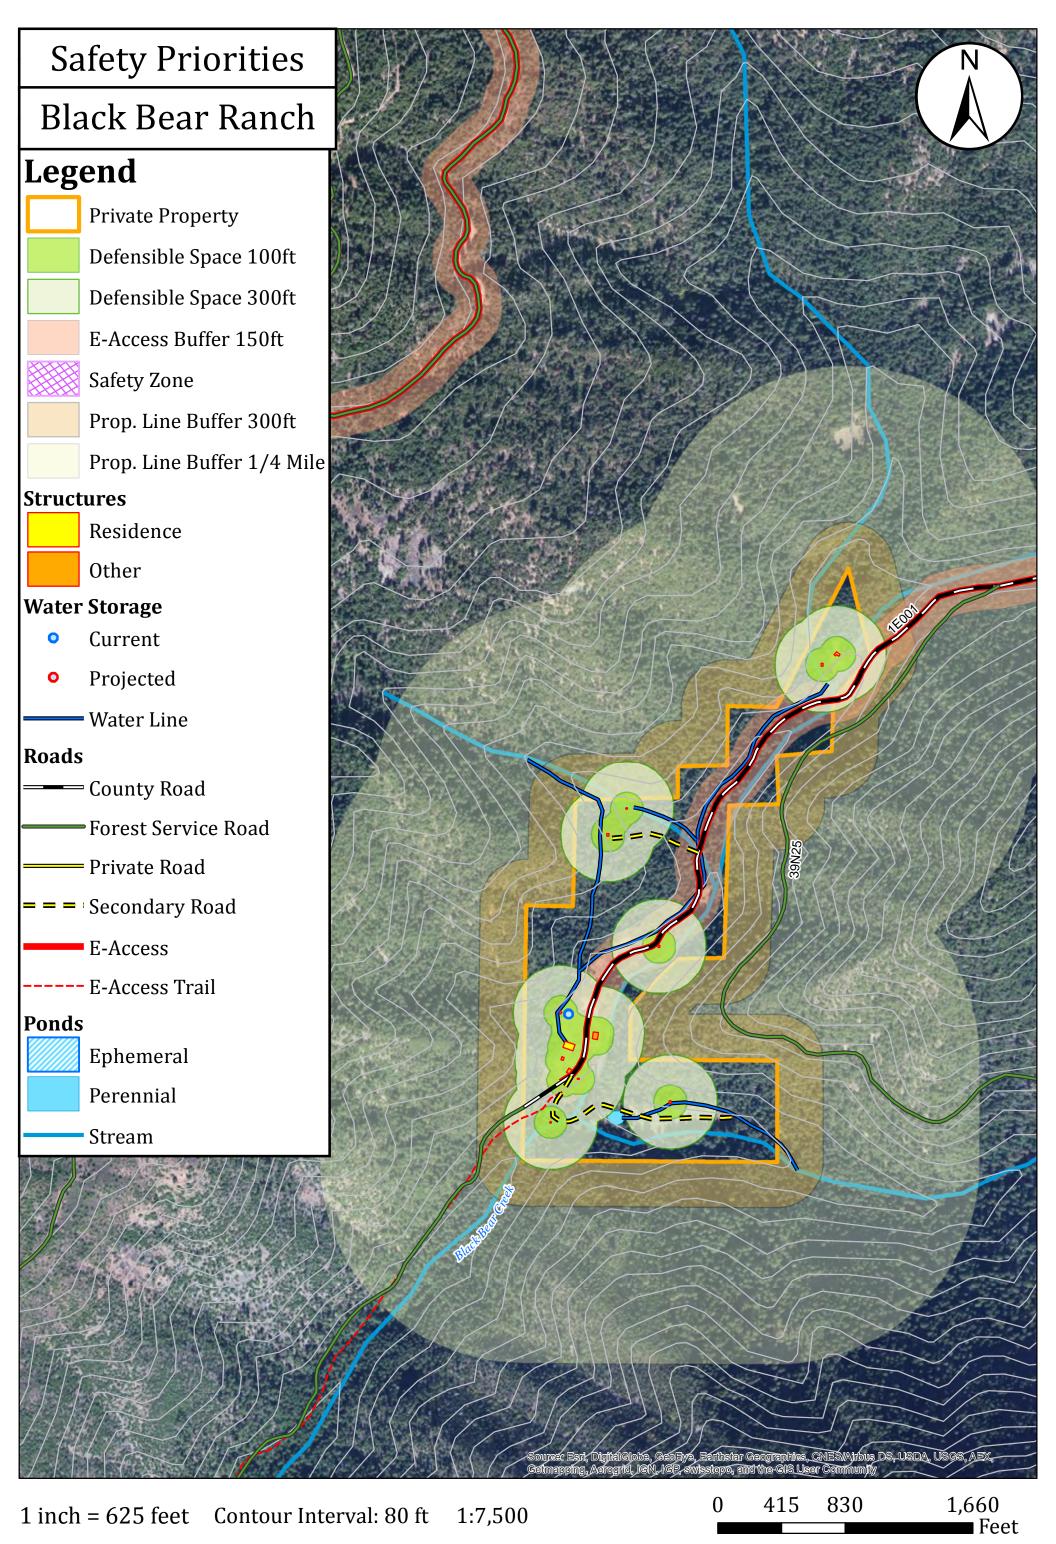

# Safety Priorities

### Legend

- **Private Property** 
  - Defensible Space 100ft
- Defensible Space 300ft
  - E-Access Buffer 150ft
- Safety Zone
- Property Line Buffer 300ft
- Property Line Buffer 1/4 Mile

#### Structures

- Residence
- Other

### **Water Storage**

- Current
- Projected
- -Water Line
- E-Access
- ---- E-Access Trail

#### Roads

- County Road
- Forest Service Road
- Private Road
- = = Secondary Road

#### **Ponds**

- **Ephemeral** 
  - Perennial
  - Stream

Bear Country Neighborhood Fire Plan 2015

1 inch = 600 feet | Contour Interval: 80 ft | 1:7,200

800

1,600

Salmon River Fire Safe Council Contact Info: (530) 462-4665 fire@srrc.org