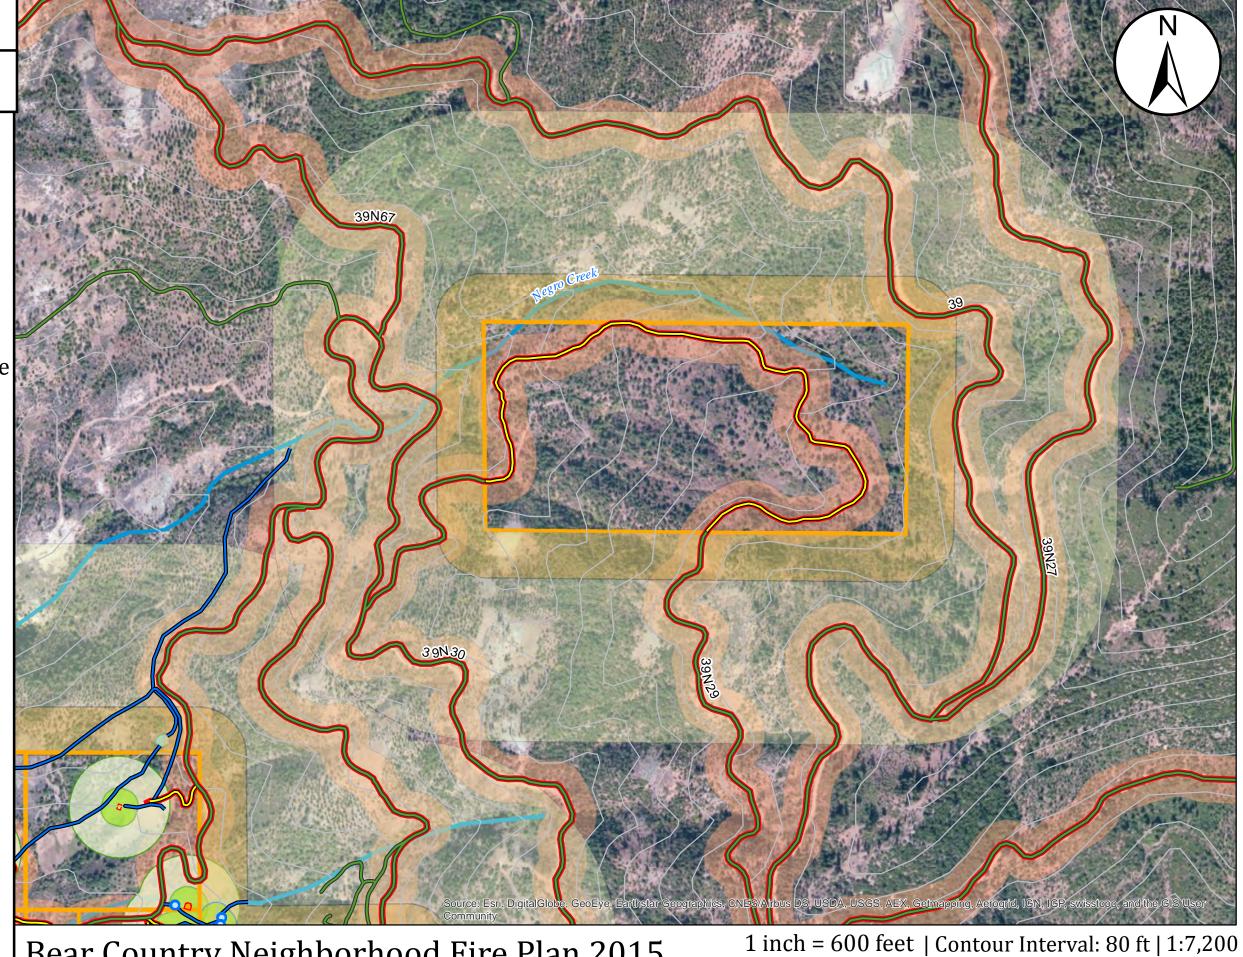

# Safety Priorities

### Legend

- **Private Property** 
  - Defensible Space 100ft
  - Defensible Space 300ft
    - E-Access Buffer 150ft
- Safety Zone
  - Property Line Buffer 300ft
  - Property Line Buffer 1/4 Mile