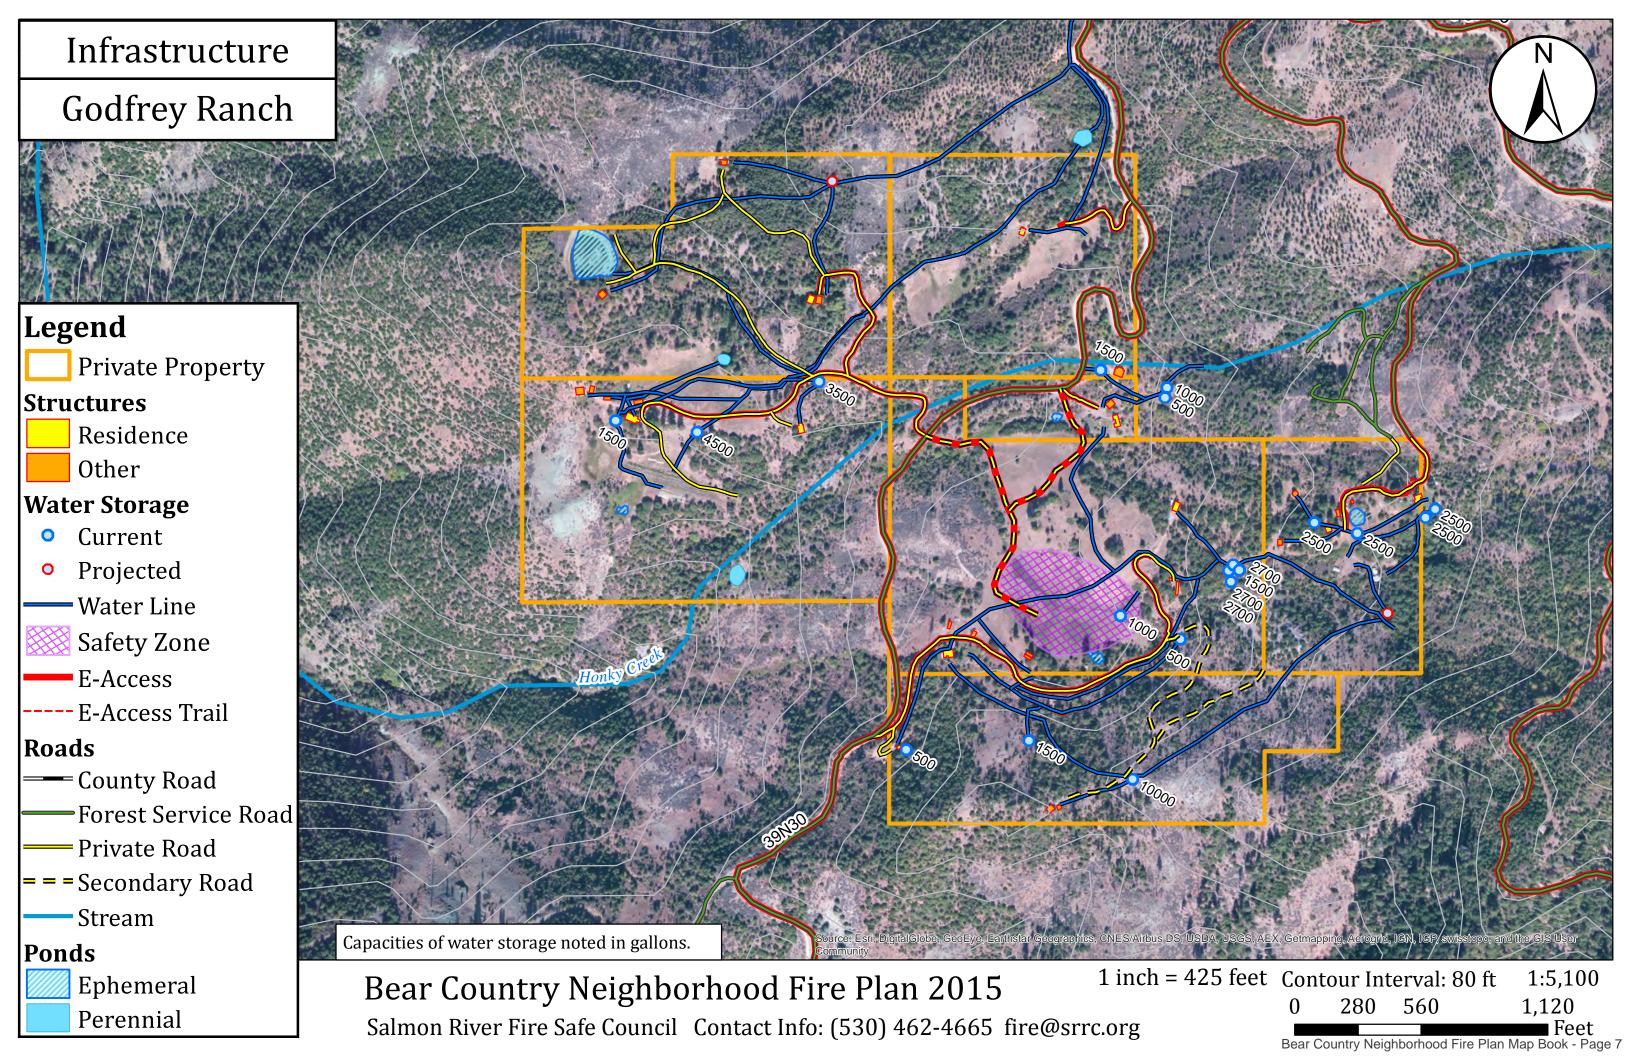

# Godfrey Ranch

#### Structures

- Residence
- Other

### **Water Storage**

- Current
- Projected
- -Water Line
- E-Access
- ---- E-Access Trail

#### Roads

- County Road
- Forest Service Road
- Private Road
- = = Secondary Road

#### **Ponds**

- **Ephemeral** 
  - Perennial
  - Stream

Bear Country Neighborhood Fire Plan 2015

1 inch = 600 feet | Contour Interval: 80 ft | 1:7,200

800

1,600

Salmon River Fire Safe Council Contact Info: (530) 462-4665 fire@srrc.org