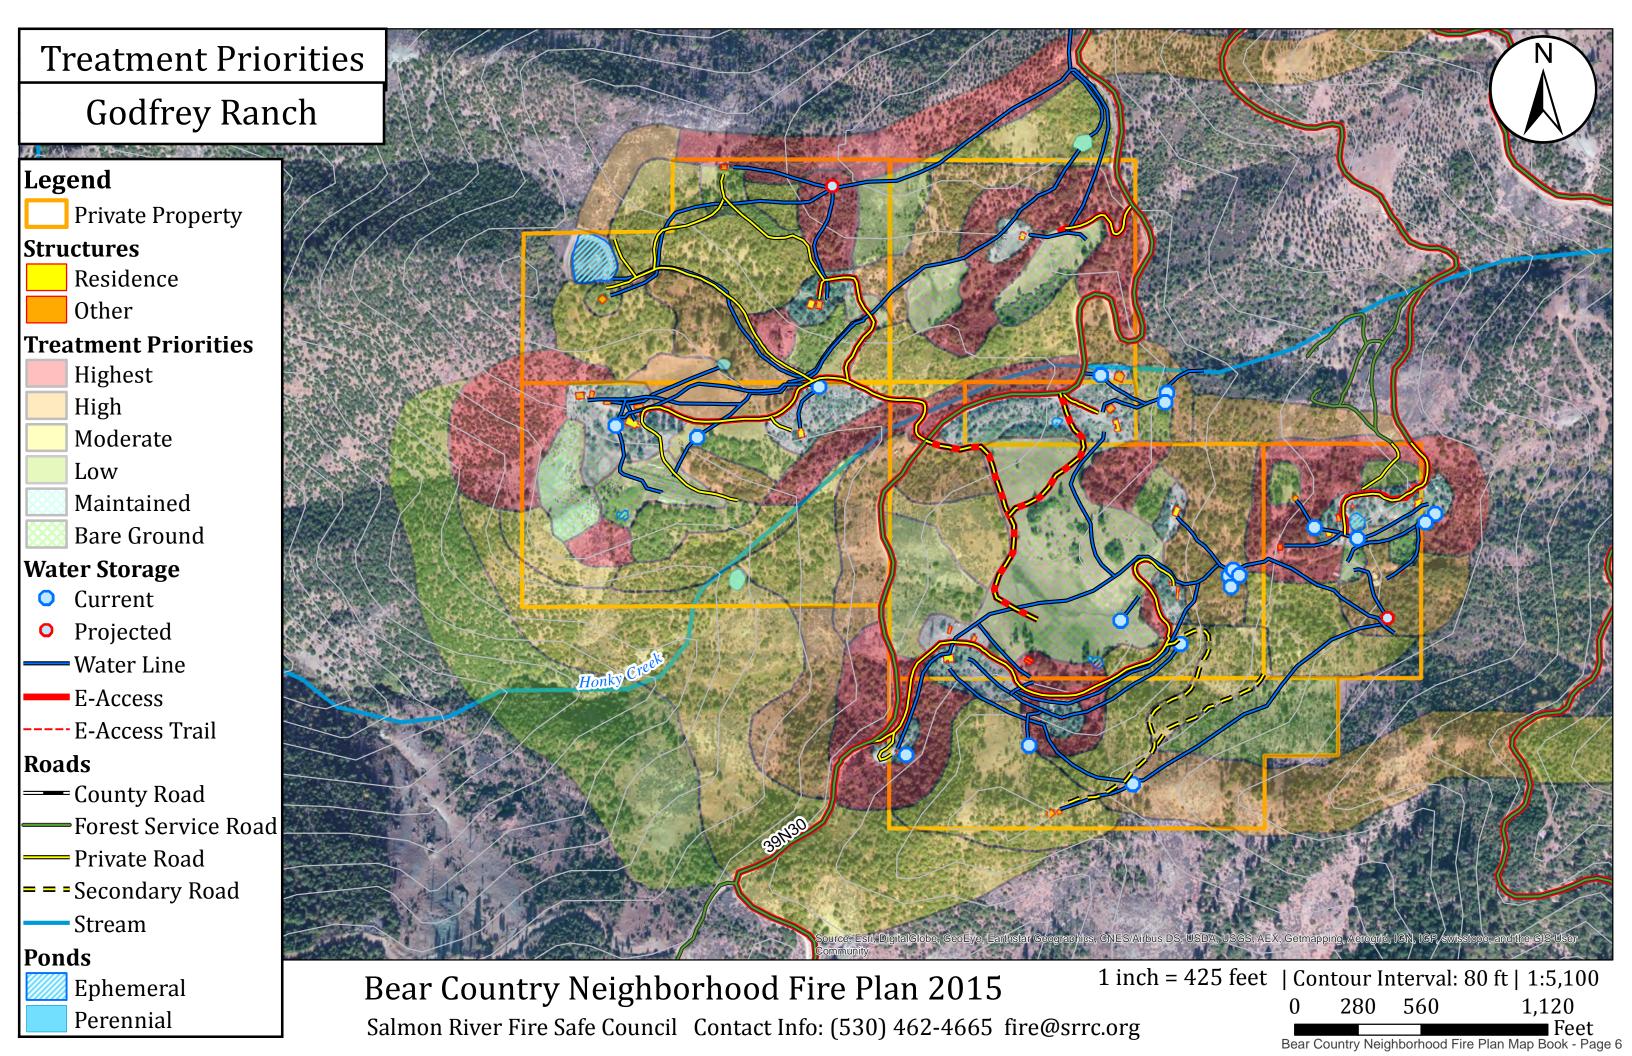

# Godfrey Ranch

### Legend

- **Private Property** 
  - Defensible Space 100ft
- Defensible Space 300ft
  - E-Access Buffer 150ft
- Safety Zone
- Property Line Buffer 300ft
- Property Line Buffer 1/4 Mile

#### Structures

- Residence
- Other

### **Water Storage**

- Current
- Projected
- -Water Line
- E-Access
- ---- E-Access Trail

#### Roads

- County Road
- Forest Service Road
- Private Road
- = = Secondary Road

#### **Ponds**

- **Ephemeral** 
  - Perennial
  - Stream

Bear Country Neighborhood Fire Plan 2015

1 inch = 600 feet | Contour Interval: 80 ft | 1:7,200

800

1,600

Salmon River Fire Safe Council Contact Info: (530) 462-4665 fire@srrc.org