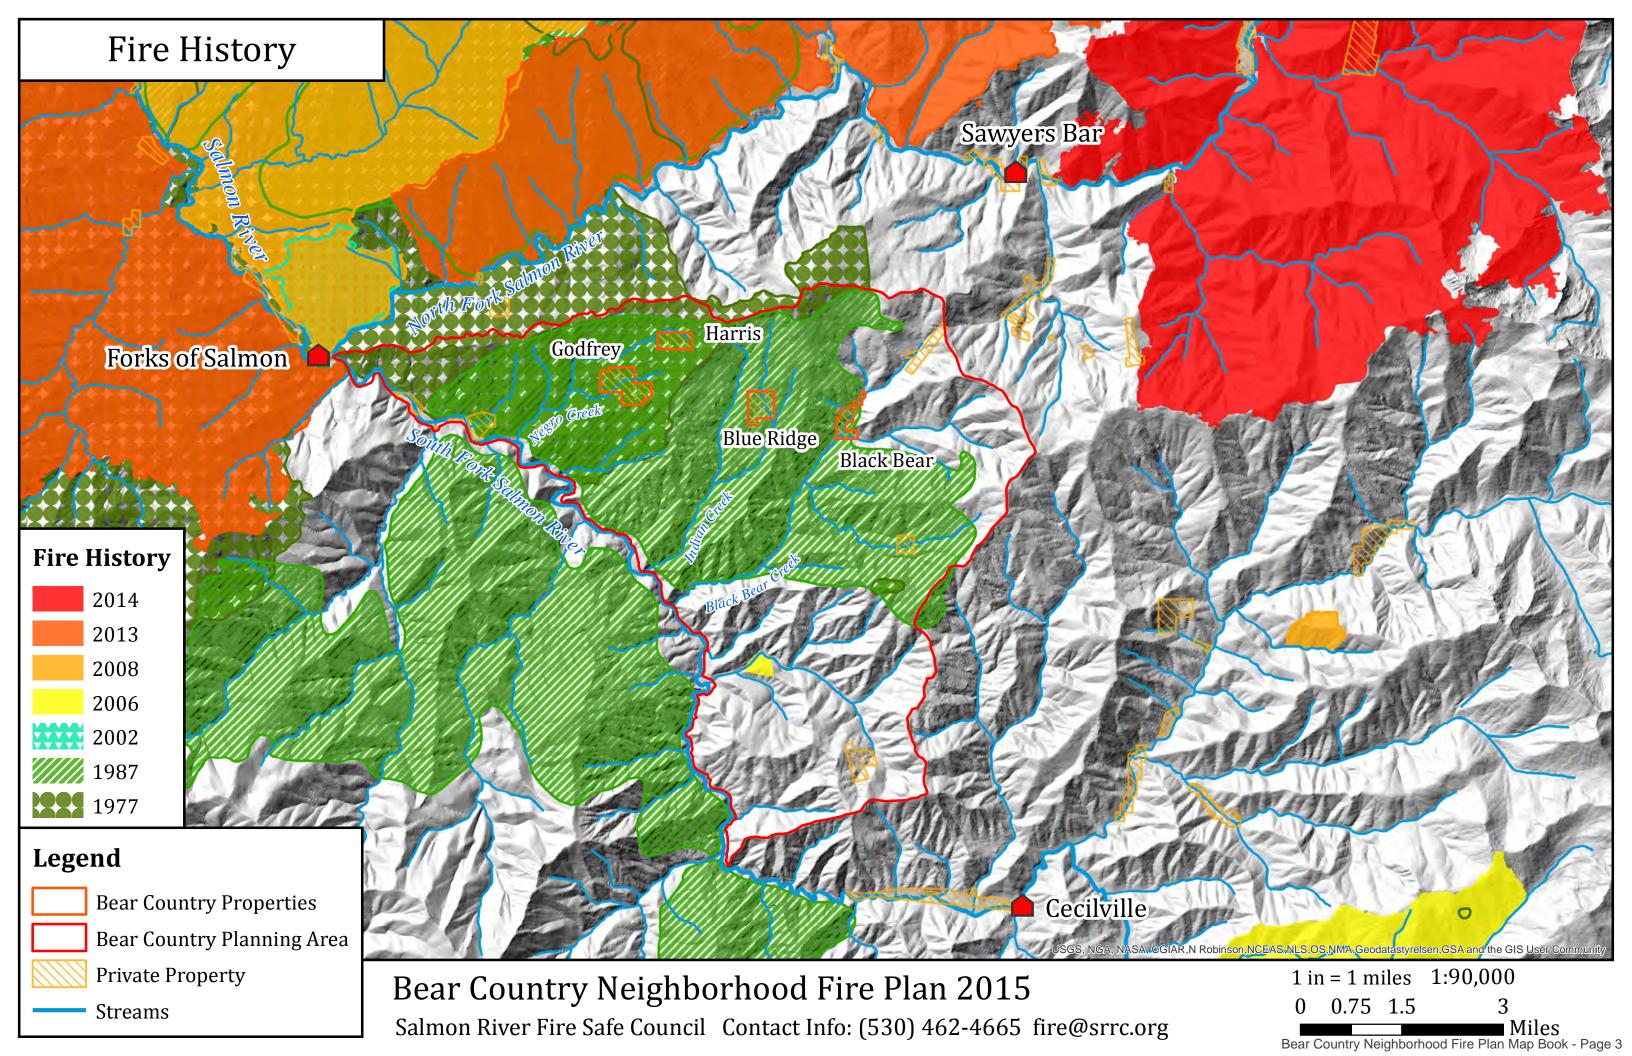

# Safety Priorities

## Harris Ranch

## Legend

**Private Property** 

Defensible Space 100ft

Defensible Space 300ft

E-Access Buffer 150ft

Safety Zone

Property Line Buffer 300ft

Property Line Buffer 1/4 Mile

#### Structures

Residence

Other

### Water Storage

Current

Projected

Water Line

E-Access

---- E-Access Trail

#### Roads

County Road

Forest Service Road

Private Road

= = = Secondary Road

#### **Ponds**

**Ephemeral** 

Perennial

Stream

Bear Country Neighborhood Fire Plan 2015

800

1,600

Salmon River Fire Safe Council Contact Info: (530) 462-4665 fire@srrc.org