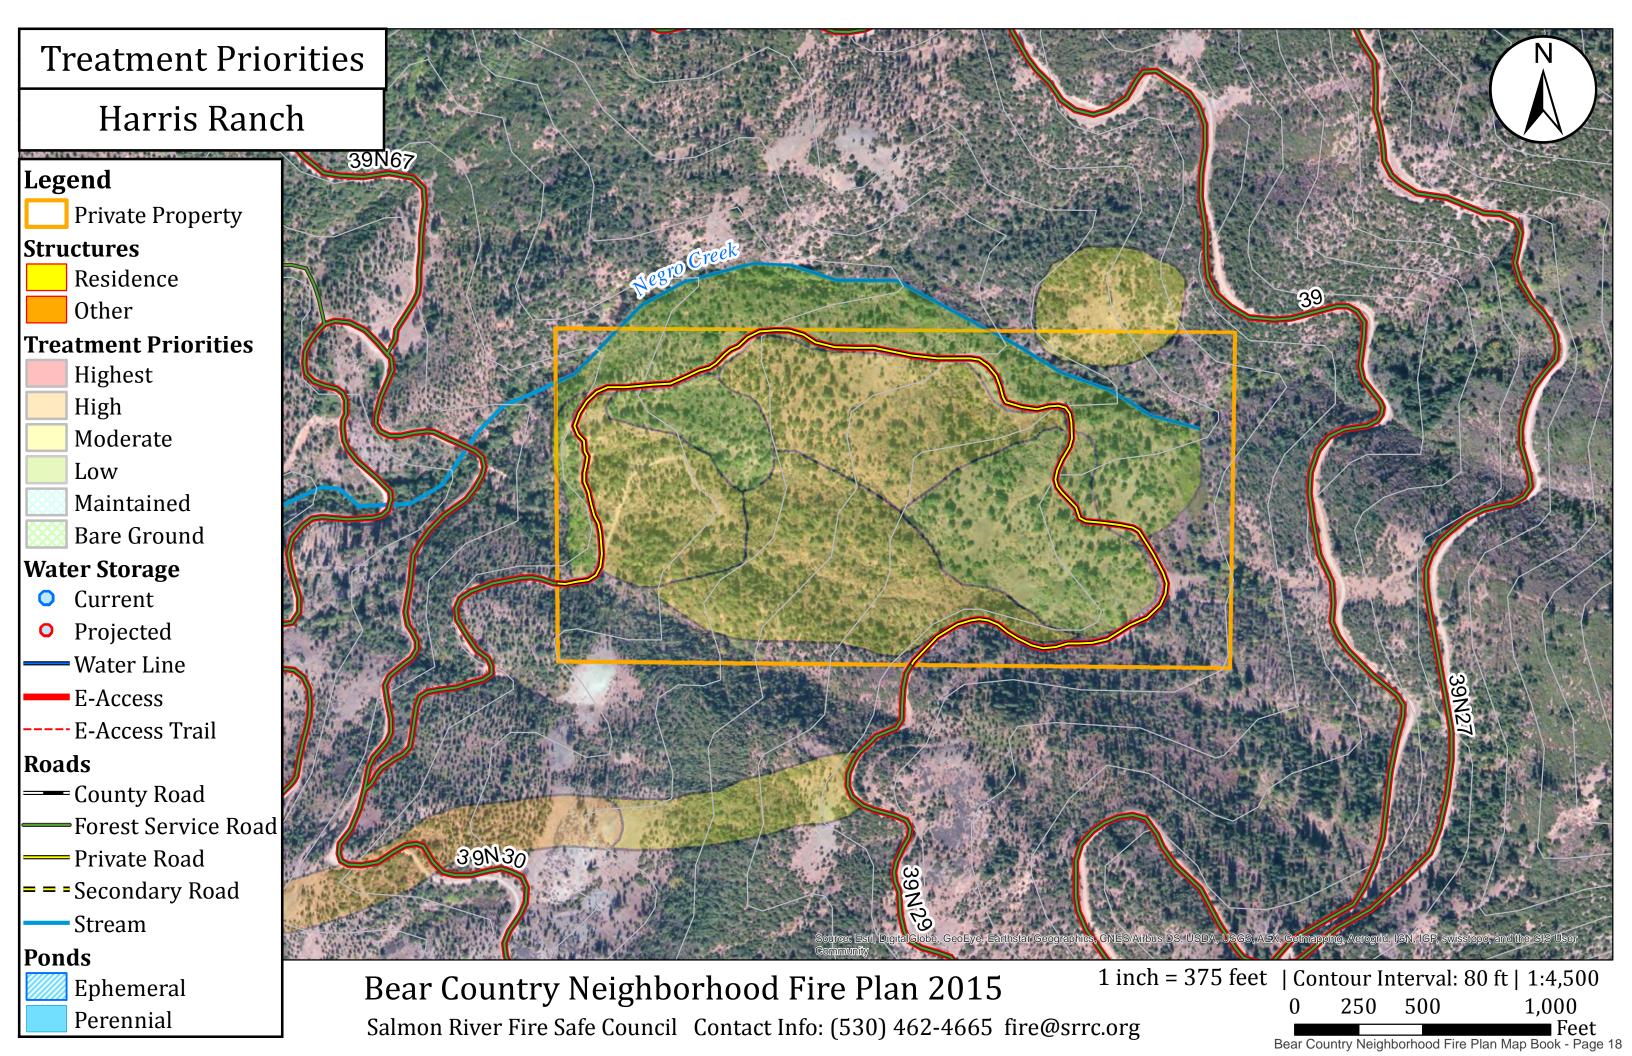

# Safety Priorities

## Harris Ranch

## Legend

**Private Property** 

Defensible Space 100ft

Defensible Space 300ft

E-Access Buffer 150ft

Safety Zone

Property Line Buffer 300ft

Property Line Buffer 1/4 Mile

#### Structures

Residence

Other

### Water Storage

Current

Projected

Water Line

E-Access

---- E-Access Trail

#### Roads

County Road

Forest Service Road

Private Road

= = = Secondary Road

#### **Ponds**

**Ephemeral** 

Perennial

Stream

Bear Country Neighborhood Fire Plan 2015

800

1,600

Salmon River Fire Safe Council Contact Info: (530) 462-4665 fire@srrc.org