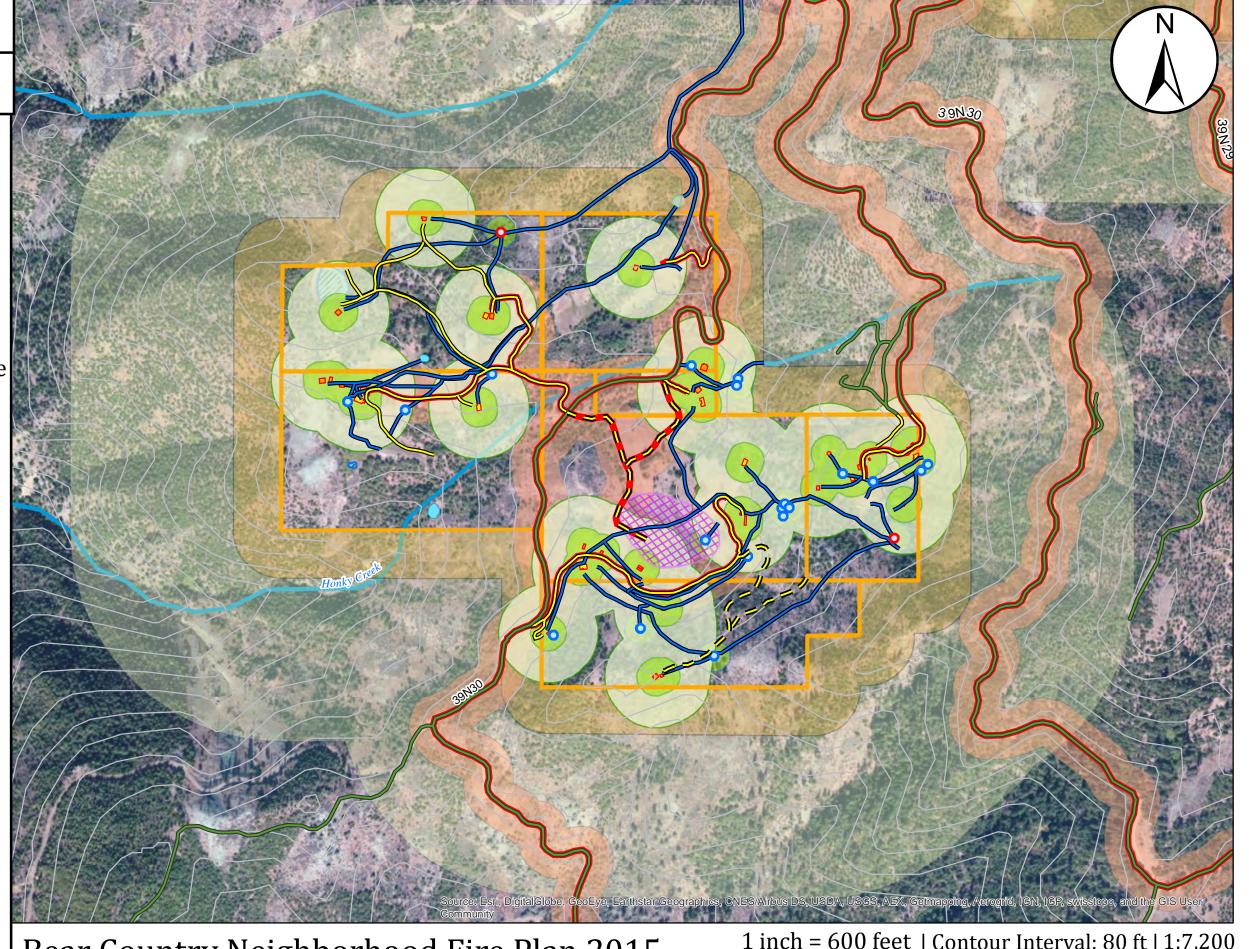

**Ecological Desired Conditions** Godfrey Ranch Legend **Private Property** Structures Residence Other **Ecological Desired Conditions** Oak Dominated Mixed Hardwood Conifer & Hardwood Stand **Conifer Stand** Meadow Riparian Serpentine Roads County Road Forest Service Road Private Road = = = Secondary Road E-Access - E-Access Trail Stream **Ponds** 1 inch = 425 feet Contour Interval: 80 ft Bear Country Neighborhood Fire Plan 2015 **Ephemeral** Perennial