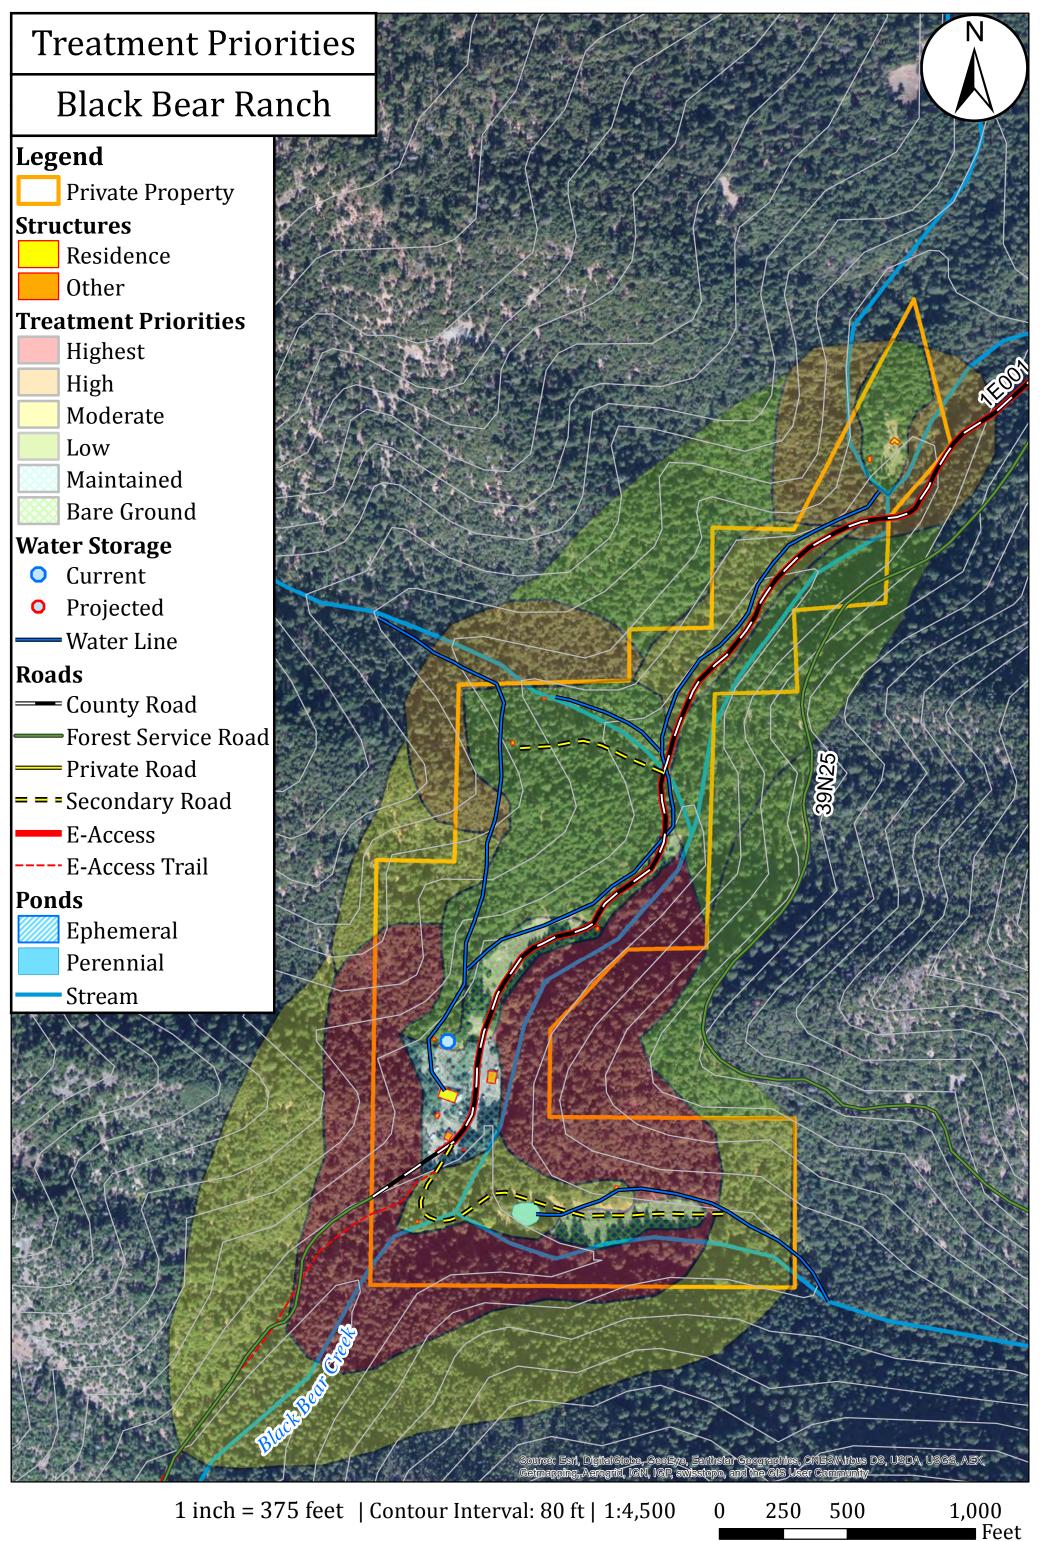

# Safety Priorities

# Godfrey Ranch

### Legend

- **Private Property** 
  - Defensible Space 100ft
- Defensible Space 300ft
  - E-Access Buffer 150ft
- Safety Zone
- Property Line Buffer 300ft
- Property Line Buffer 1/4 Mile

#### Structures

- Residence
- Other

### **Water Storage**

- Current
- Projected
- -Water Line
- E-Access
- ---- E-Access Trail

#### Roads

- County Road
- Forest Service Road
- Private Road
- = = Secondary Road

#### **Ponds**

- **Ephemeral** 
  - Perennial
  - Stream

Bear Country Neighborhood Fire Plan 2015

1 inch = 600 feet | Contour Interval: 80 ft | 1:7,200

800

1,600

Salmon River Fire Safe Council Contact Info: (530) 462-4665 fire@srrc.org