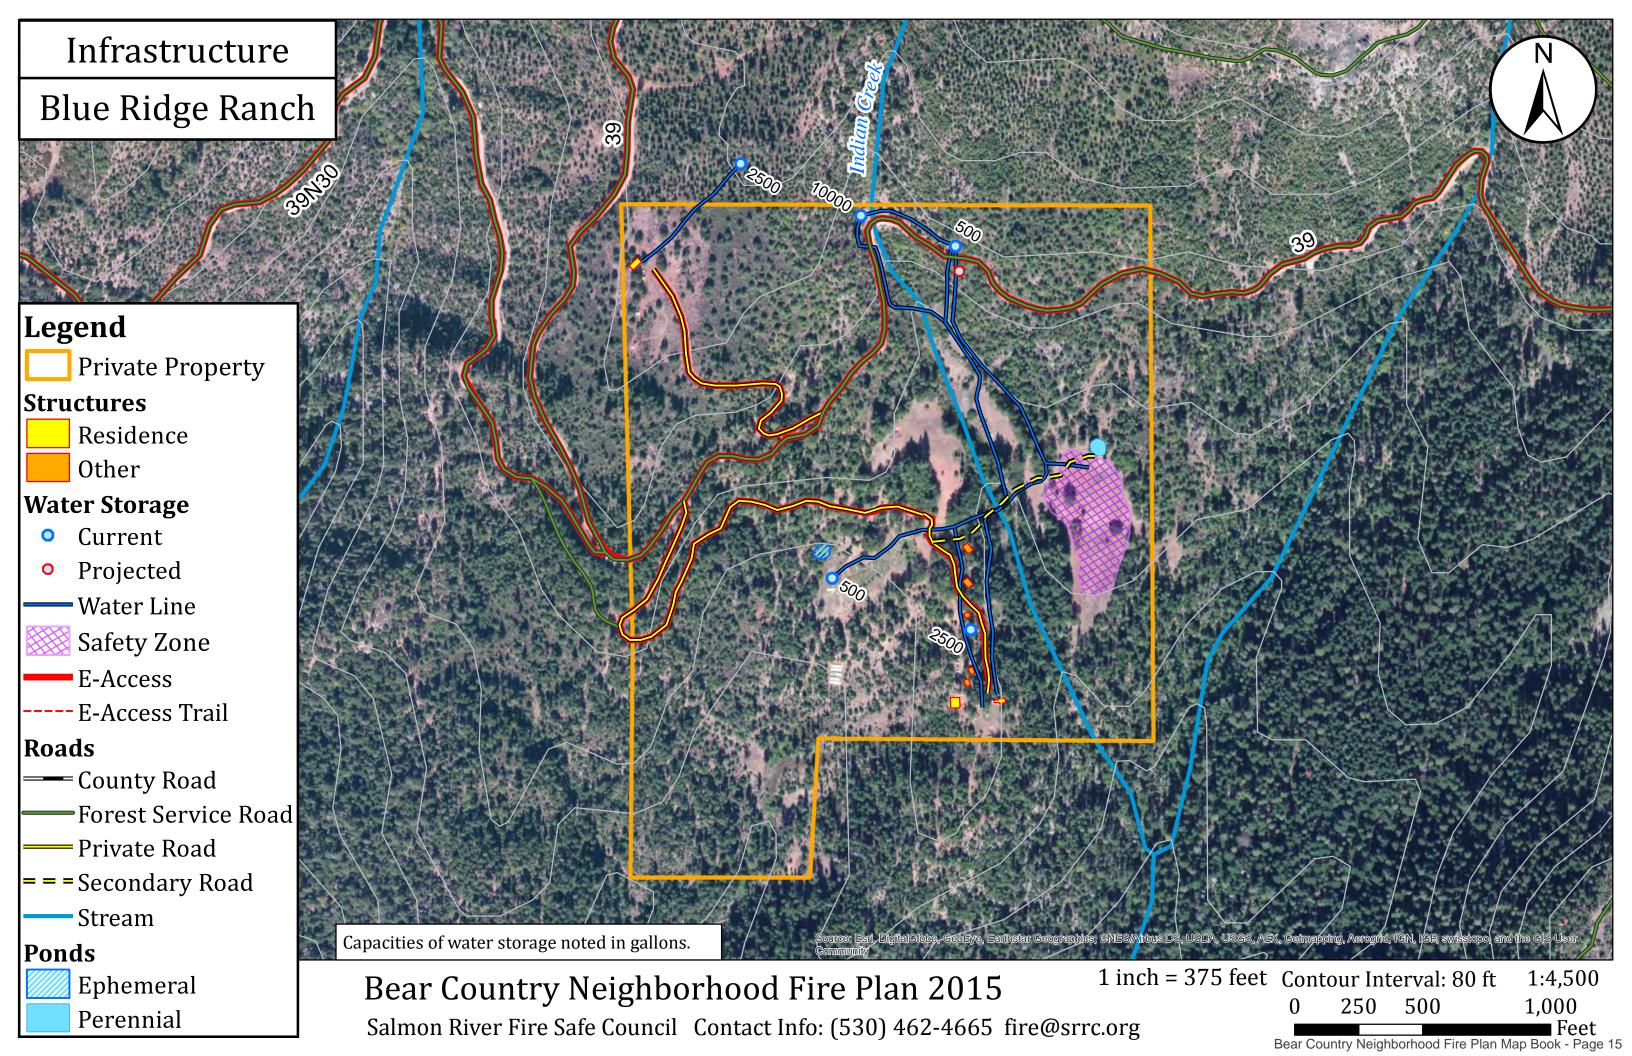

# Blue Ridge Ranch

### Legend

- **Private Property** 
  - Defensible Space 100ft
  - Defensible Space 300ft
    - E-Access Buffer 150ft
- Safety Zone
  - Property Line Buffer 300ft
  - Property Line Buffer 1/4 Mile

#### Structures

- Residence
- Other

### **Water Storage**

- Current
- Projected
  - -Water Line
- E-Access
- ---- E-Access Trail

#### Roads

- County Road
- Forest Service Road
- Private Road
- = = Secondary Road

#### **Ponds**

- **Ephemeral** 
  - Perennial
    - Stream

Bear Country Neighborhood Fire Plan 2015

1 inch = 600 feet | Contour Interval: 80 ft | 1:7,200

Salmon River Fire Safe Council Contact Info: (530) 462-4665 fire@srrc.org

Bear Country Neighborhood Fire Plan Map Book - Page 12

800